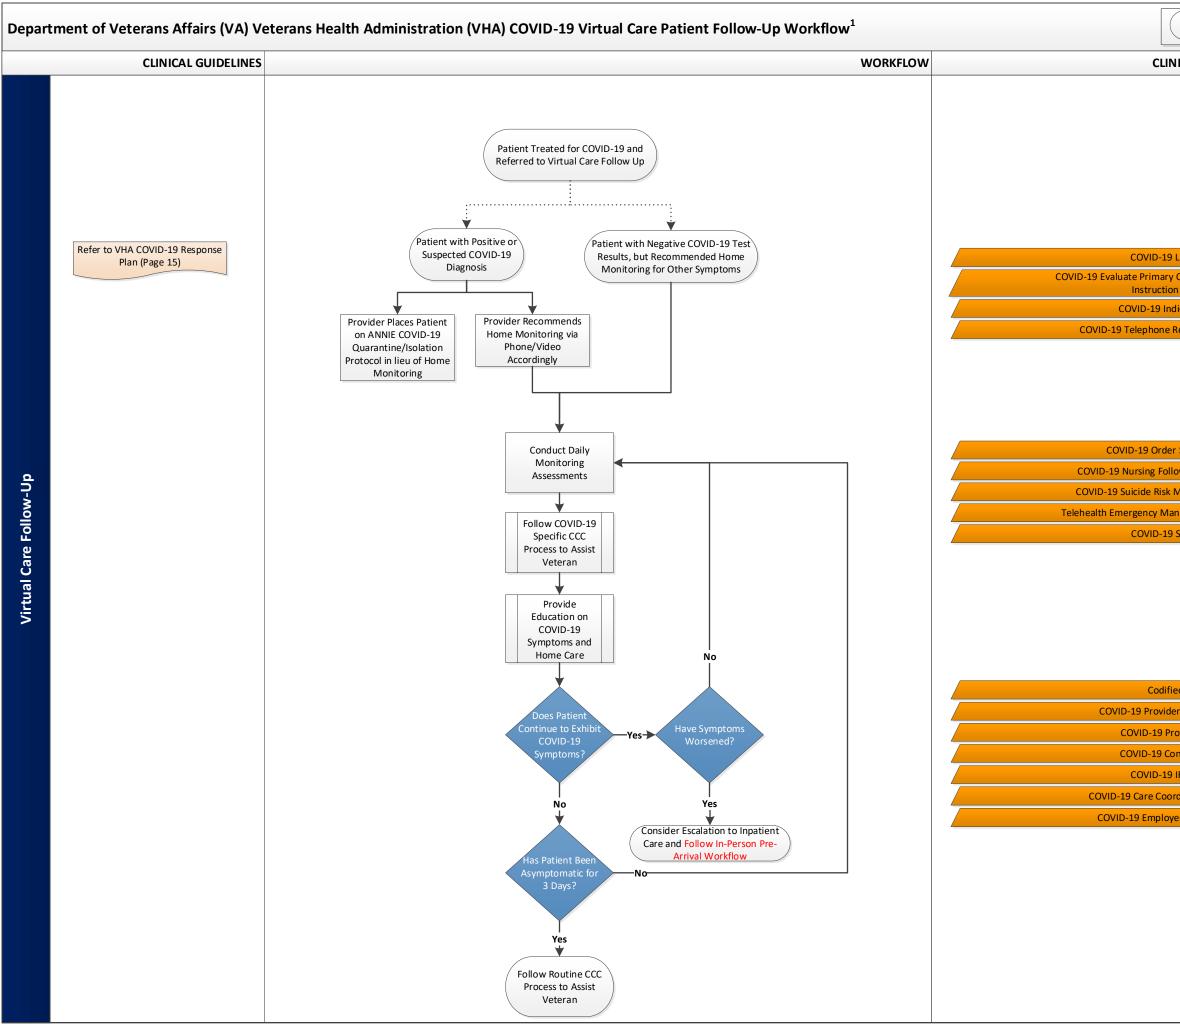

#### REFERENCES

Ι.

- Veterans Health Administration (VHA) Office of Emergency Management. COVID-19 Response Plan, Incident-specific Annex to the VHA High Consequence Infection (HCI) Base Plan. Version 1.6, 23 March 2020.
- Clinical Subject Matter Expert Interviews II.
- VHA Business Architecture Process Models. III.