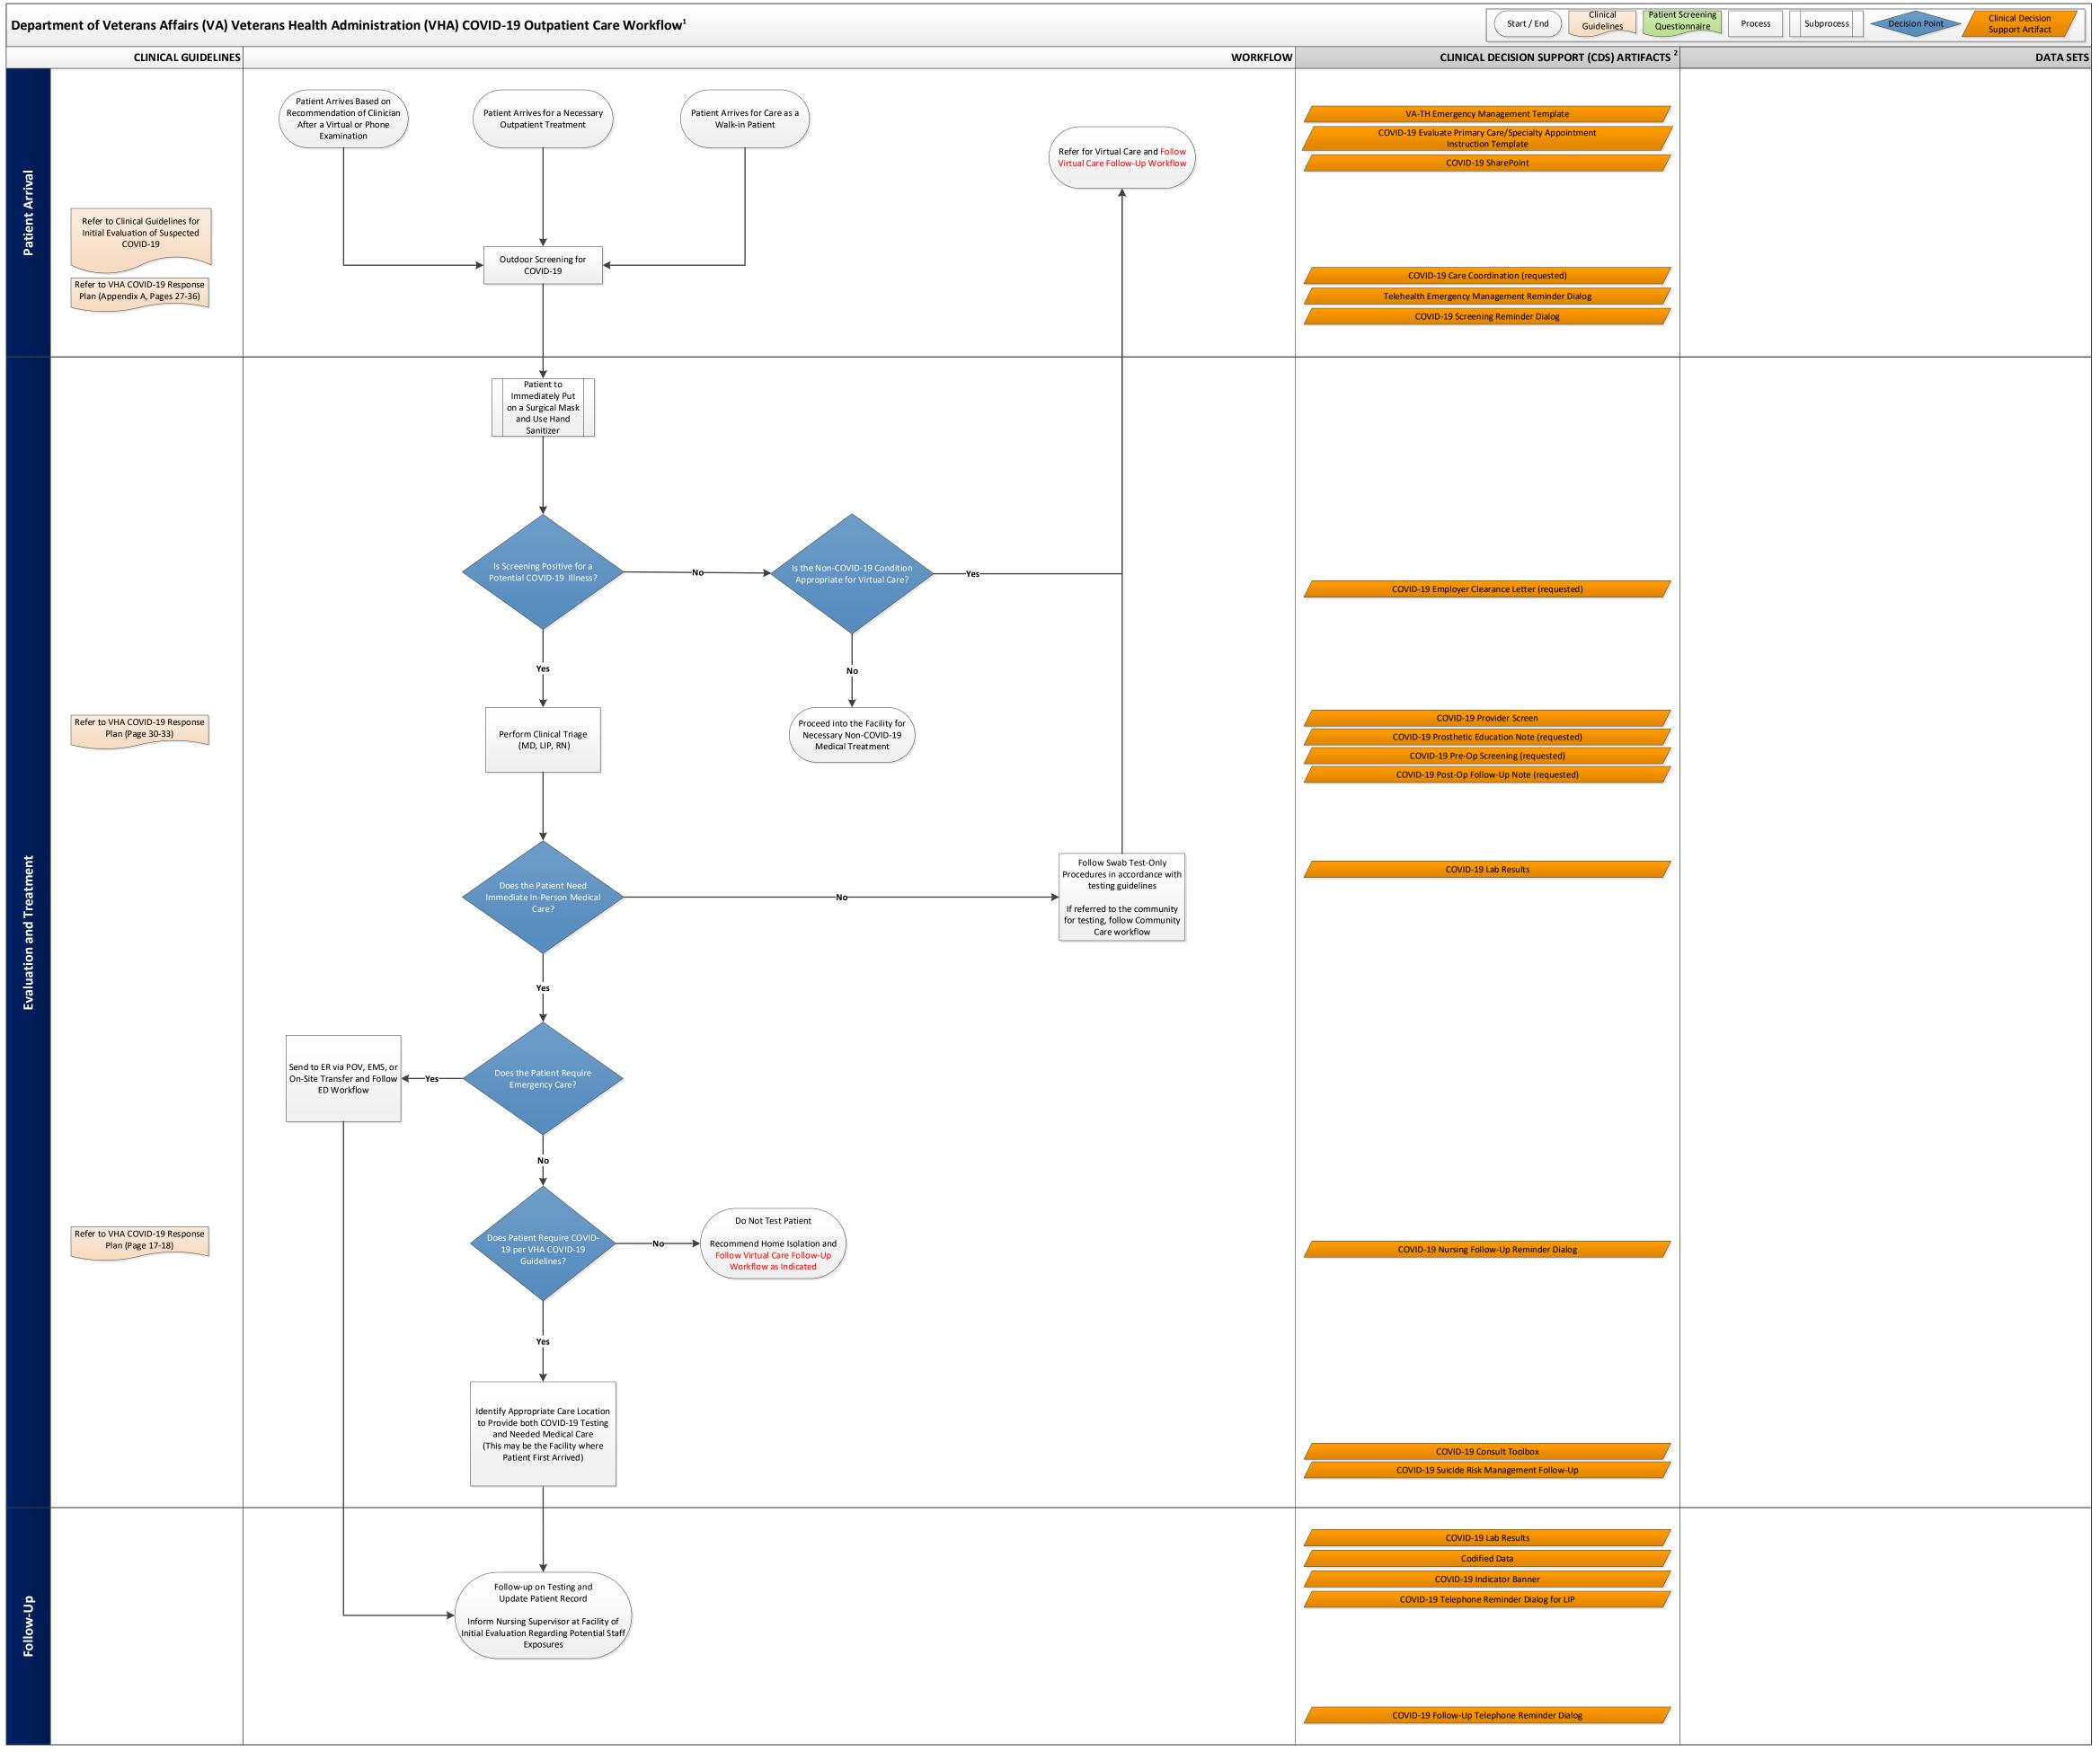

| Start / End Clinical Patient Screening Questionnaire                                            | Process | Subprocess | Decision Point | Clinical Decision<br>Support Artifact |
|-------------------------------------------------------------------------------------------------|---------|------------|----------------|---------------------------------------|
| CLINICAL DECISION SUPPORT (CDS) ARTIFACTS <sup>2</sup>                                          |         |            |                | DATA SETS                             |
| VA-TH Emergency Management Template                                                             |         |            |                |                                       |
| COVID-19 Provider Screen                                                                        |         |            |                |                                       |
| COVID-19 SharePoint                                                                             |         |            |                |                                       |
|                                                                                                 |         |            |                |                                       |
|                                                                                                 |         |            |                |                                       |
|                                                                                                 |         |            |                |                                       |
|                                                                                                 |         |            |                |                                       |
|                                                                                                 |         |            |                |                                       |
|                                                                                                 |         |            |                |                                       |
| COVID-19 Consult Toolbox                                                                        |         |            |                |                                       |
| COVID-19 Screening Reminder Dialog                                                              |         |            |                |                                       |
| COVID-19 Lab Results                                                                            |         |            |                |                                       |
| · · · · · · · · · · · · · · · · · · ·                                                           |         |            |                |                                       |
|                                                                                                 |         |            |                |                                       |
|                                                                                                 |         |            |                |                                       |
|                                                                                                 |         |            |                |                                       |
|                                                                                                 |         |            |                |                                       |
|                                                                                                 |         |            |                |                                       |
|                                                                                                 |         |            |                |                                       |
|                                                                                                 |         |            |                |                                       |
|                                                                                                 |         |            |                |                                       |
|                                                                                                 |         |            |                |                                       |
|                                                                                                 |         |            |                |                                       |
|                                                                                                 |         |            |                |                                       |
|                                                                                                 |         |            |                |                                       |
|                                                                                                 |         |            |                |                                       |
|                                                                                                 |         |            |                |                                       |
| COVID-19 Lab Results                                                                            |         |            |                |                                       |
|                                                                                                 |         |            |                |                                       |
|                                                                                                 |         |            |                |                                       |
| COVID-19 Outside Lab Results and Resolved Health Factors                                        |         |            |                |                                       |
| COVID-19 Suicide Risk Management Follow-Up                                                      |         |            |                |                                       |
| COVID-19 Telephone Reminder Dialog for LIP                                                      |         |            |                |                                       |
| COVID-19 Indicator Banner                                                                       |         |            |                |                                       |
| COVID-19 Follow-Up Telephone Reminder Dialog COVID-19 Nursing Follow-Up Reminder Dialog         |         |            |                |                                       |
| COVID-19 Nursing Follow-Up Reminder Dialog COVID-19 Evaluate Primary Care/Specialty Appointment |         |            |                |                                       |
| Instruction Template                                                                            |         |            |                |                                       |
| Codified Data                                                                                   |         |            |                |                                       |
|                                                                                                 |         |            |                |                                       |
|                                                                                                 |         |            |                |                                       |