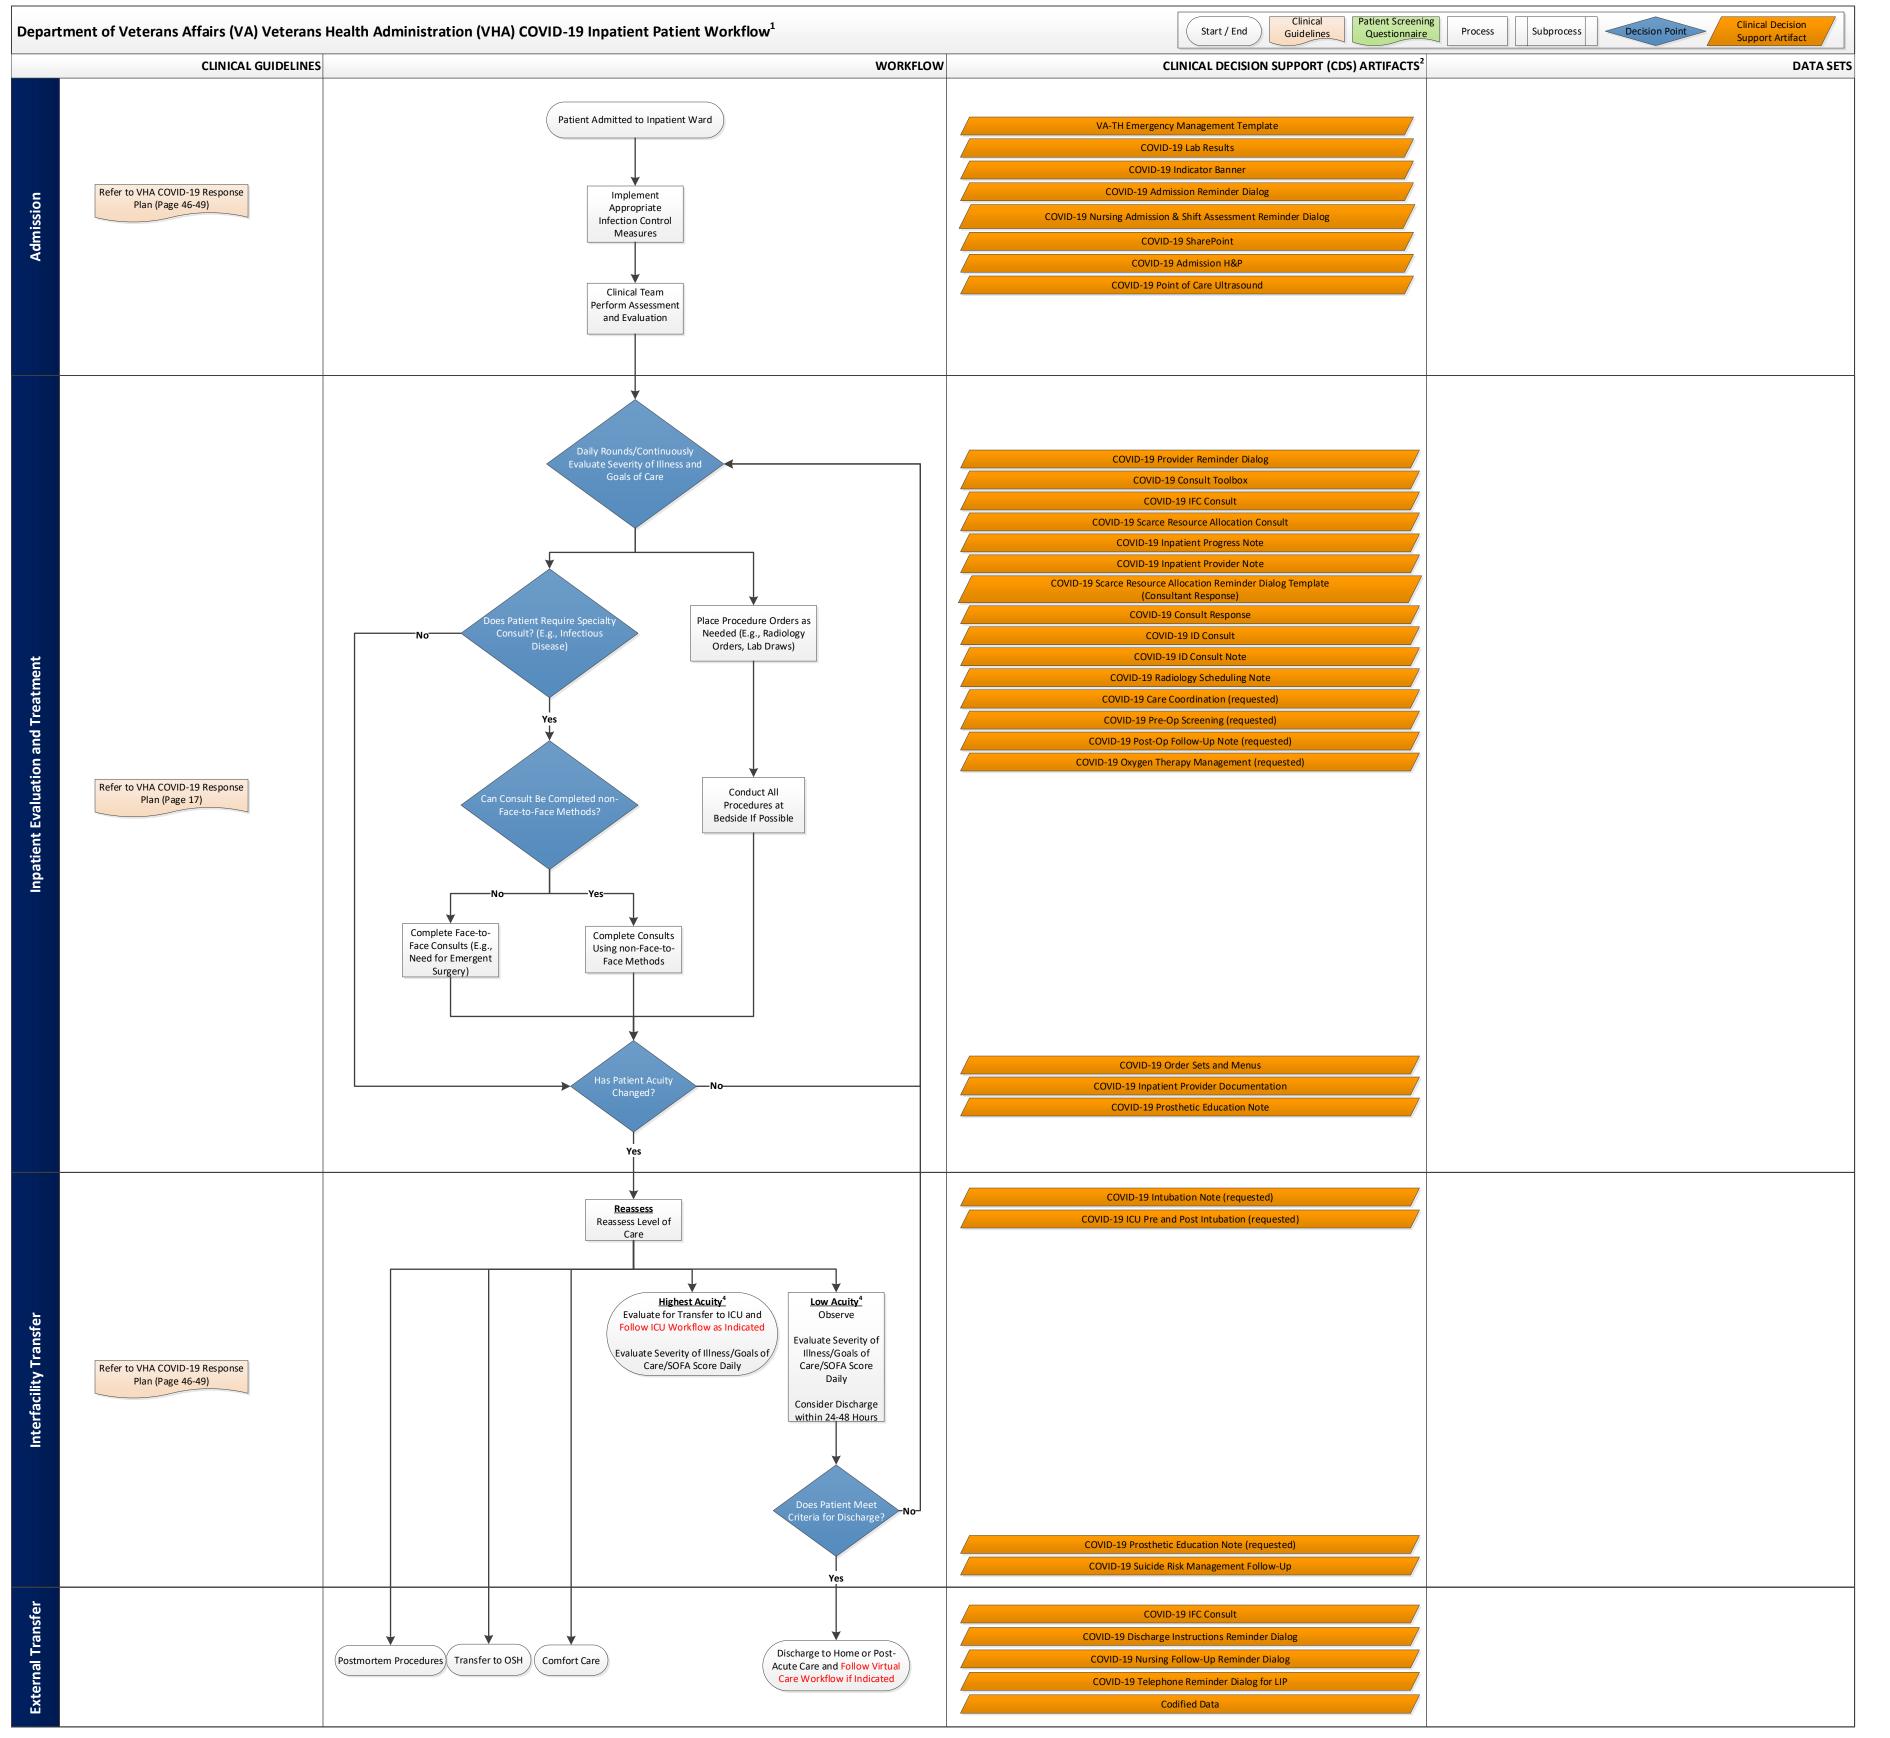

- 1. Clinical recommendations are to be applied along with consideration of bedside clinical judgement.
- 2. Refer to the COVID-19 SharePoint Page to access a repository of all clinical reminder dialogs and related materials, developed or under development.
- 3. Continuously evaluate patient to ensure alignment to the appropriate level of care. Patients will progress through lower levels of care prior to discharge. If demand exceeds capacity then guidelines will need to be in place for allocation of scarce resources.
- 4. For deciding on Low, Moderate, Severe, or Highest Risk Disease, providers will need to refer to specific assessment for severity of illness and triage document.

- I. WHO: Clinical management of severe acute respiratory infection (SARI) when COVID-19 disease is suspected: Interim Guidance.
- II. Murthy et al. Care of the Critically III Patients with COVID-19. JAMA 2020-03-11.
- III. Zhou et al. Clinical course and Risk Factors for Mortality of Adult Inpatients with Covid-19 in Wuhan, China: a Retrospective Cohort Study. Lancet <u>https://doi.org/10.1016/50140-6736(20)30566-3</u>.
- IV. Veterans Health Administration (VHA) Office of Emergency Management. COVID-19 Response Plan, Incident-specific Annex to the VHA High Consequence Infection (HCI) Base Plan. Version 1.6, 23 March 2020.
- V. VHA Business Architecture Process Models.