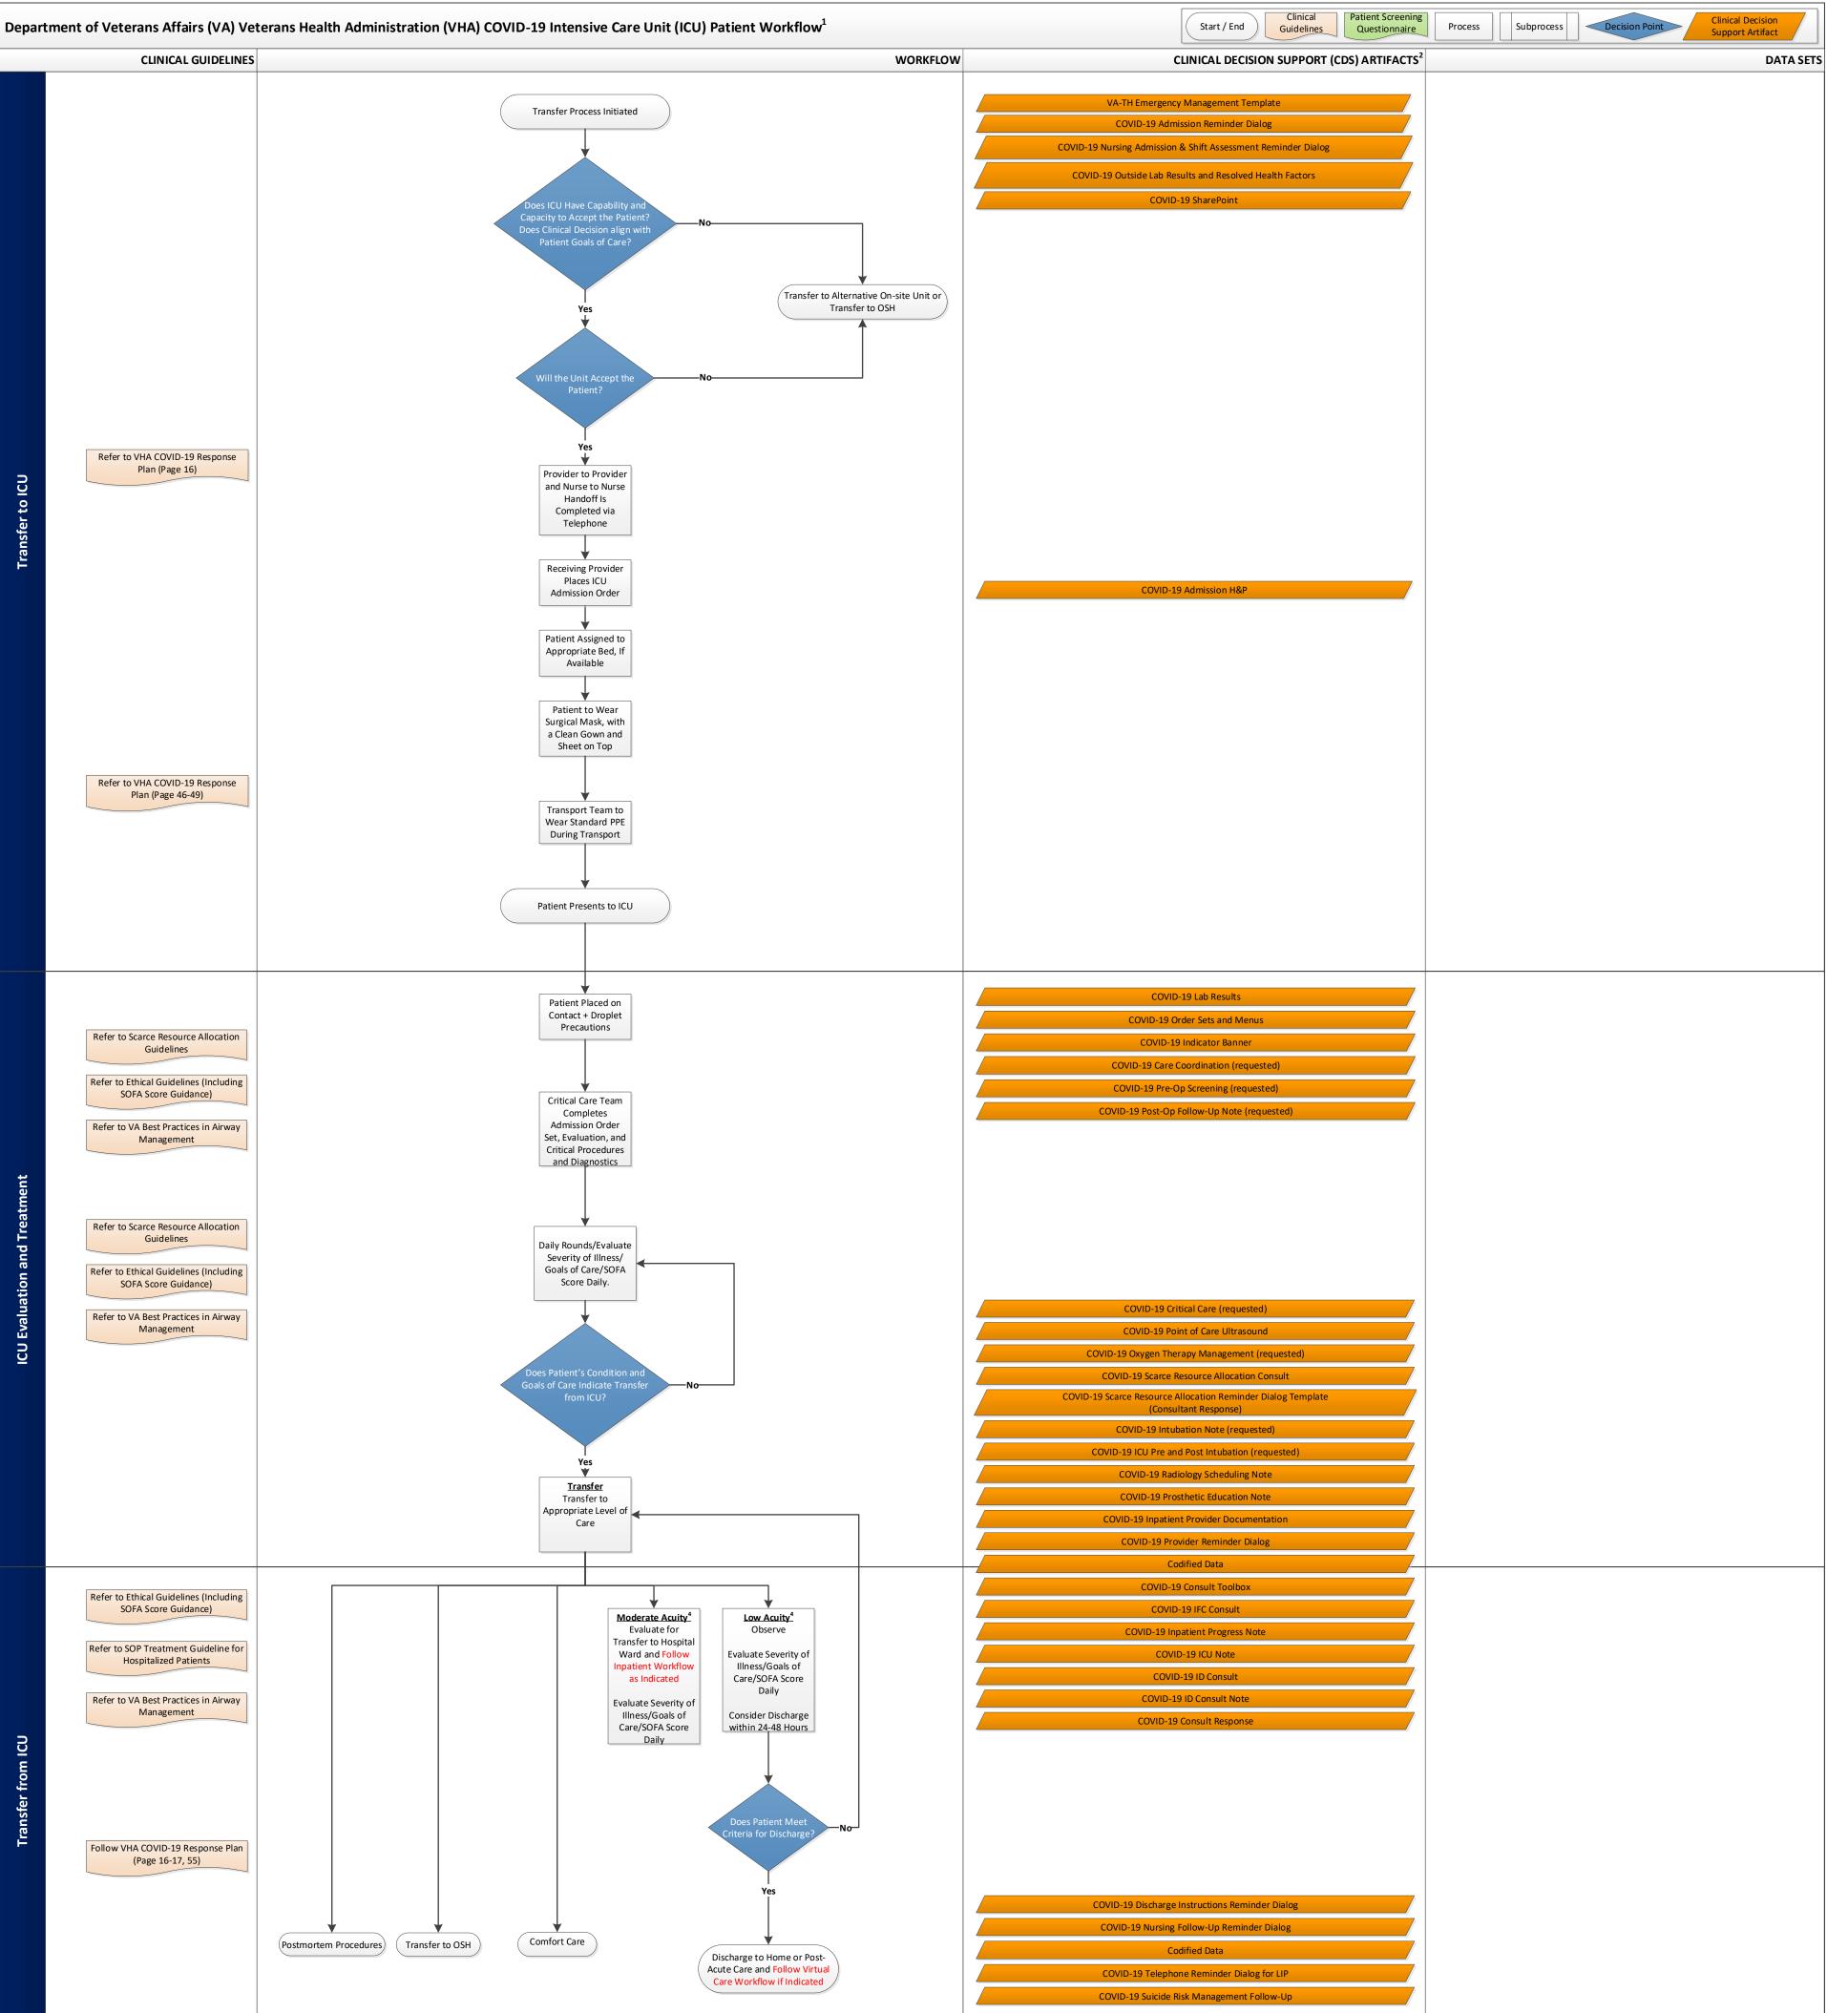

- 1. Clinical recommendations are to be applied along with consideration of bedside clinical judgement.
- 2. Refer to the COVID-19 SharePoint Page to access a repository of all clinical reminder dialogs and related materials, developed or under development.
- 3. Continuously evaluate patient to ensure alignment to the appropriate level of care. Patients will progress through lower levels of care prior to discharge. If demand exceeds capacity then guidelines will need to be in place for allocation of scarce resources.
- 4. For deciding on Low, Moderate, Severe, or Highest Risk Disease, providers will need to refer to specific assessment for severity of illness and triage document.

- I. WHO: Clinical management of severe acute respiratory infection (SARI) when COVID-19 disease is suspected: Interim Guidance.
- II. Murthy et al. Care of the Critically III Patients with COVID-19. JAMA 2020-03-11.
- III. Zhou et al. Clinical course and Risk Factors for Mortality of Adult Inpatients with Covid-19 in Wuhan, China: a Retrospective Cohort Study. Lancet <u>https://doi.org/10.1016/50140-6736(20)30566-3</u>.
- IV. Veterans Health Administration (VHA) Office of Emergency Management. COVID-19 Response Plan, Incident-specific Annex to the VHA High Consequence Infection (HCI) Base Plan. Version 1.6, 23 March 2020.
- V. VHA Business Architecture Process Models.