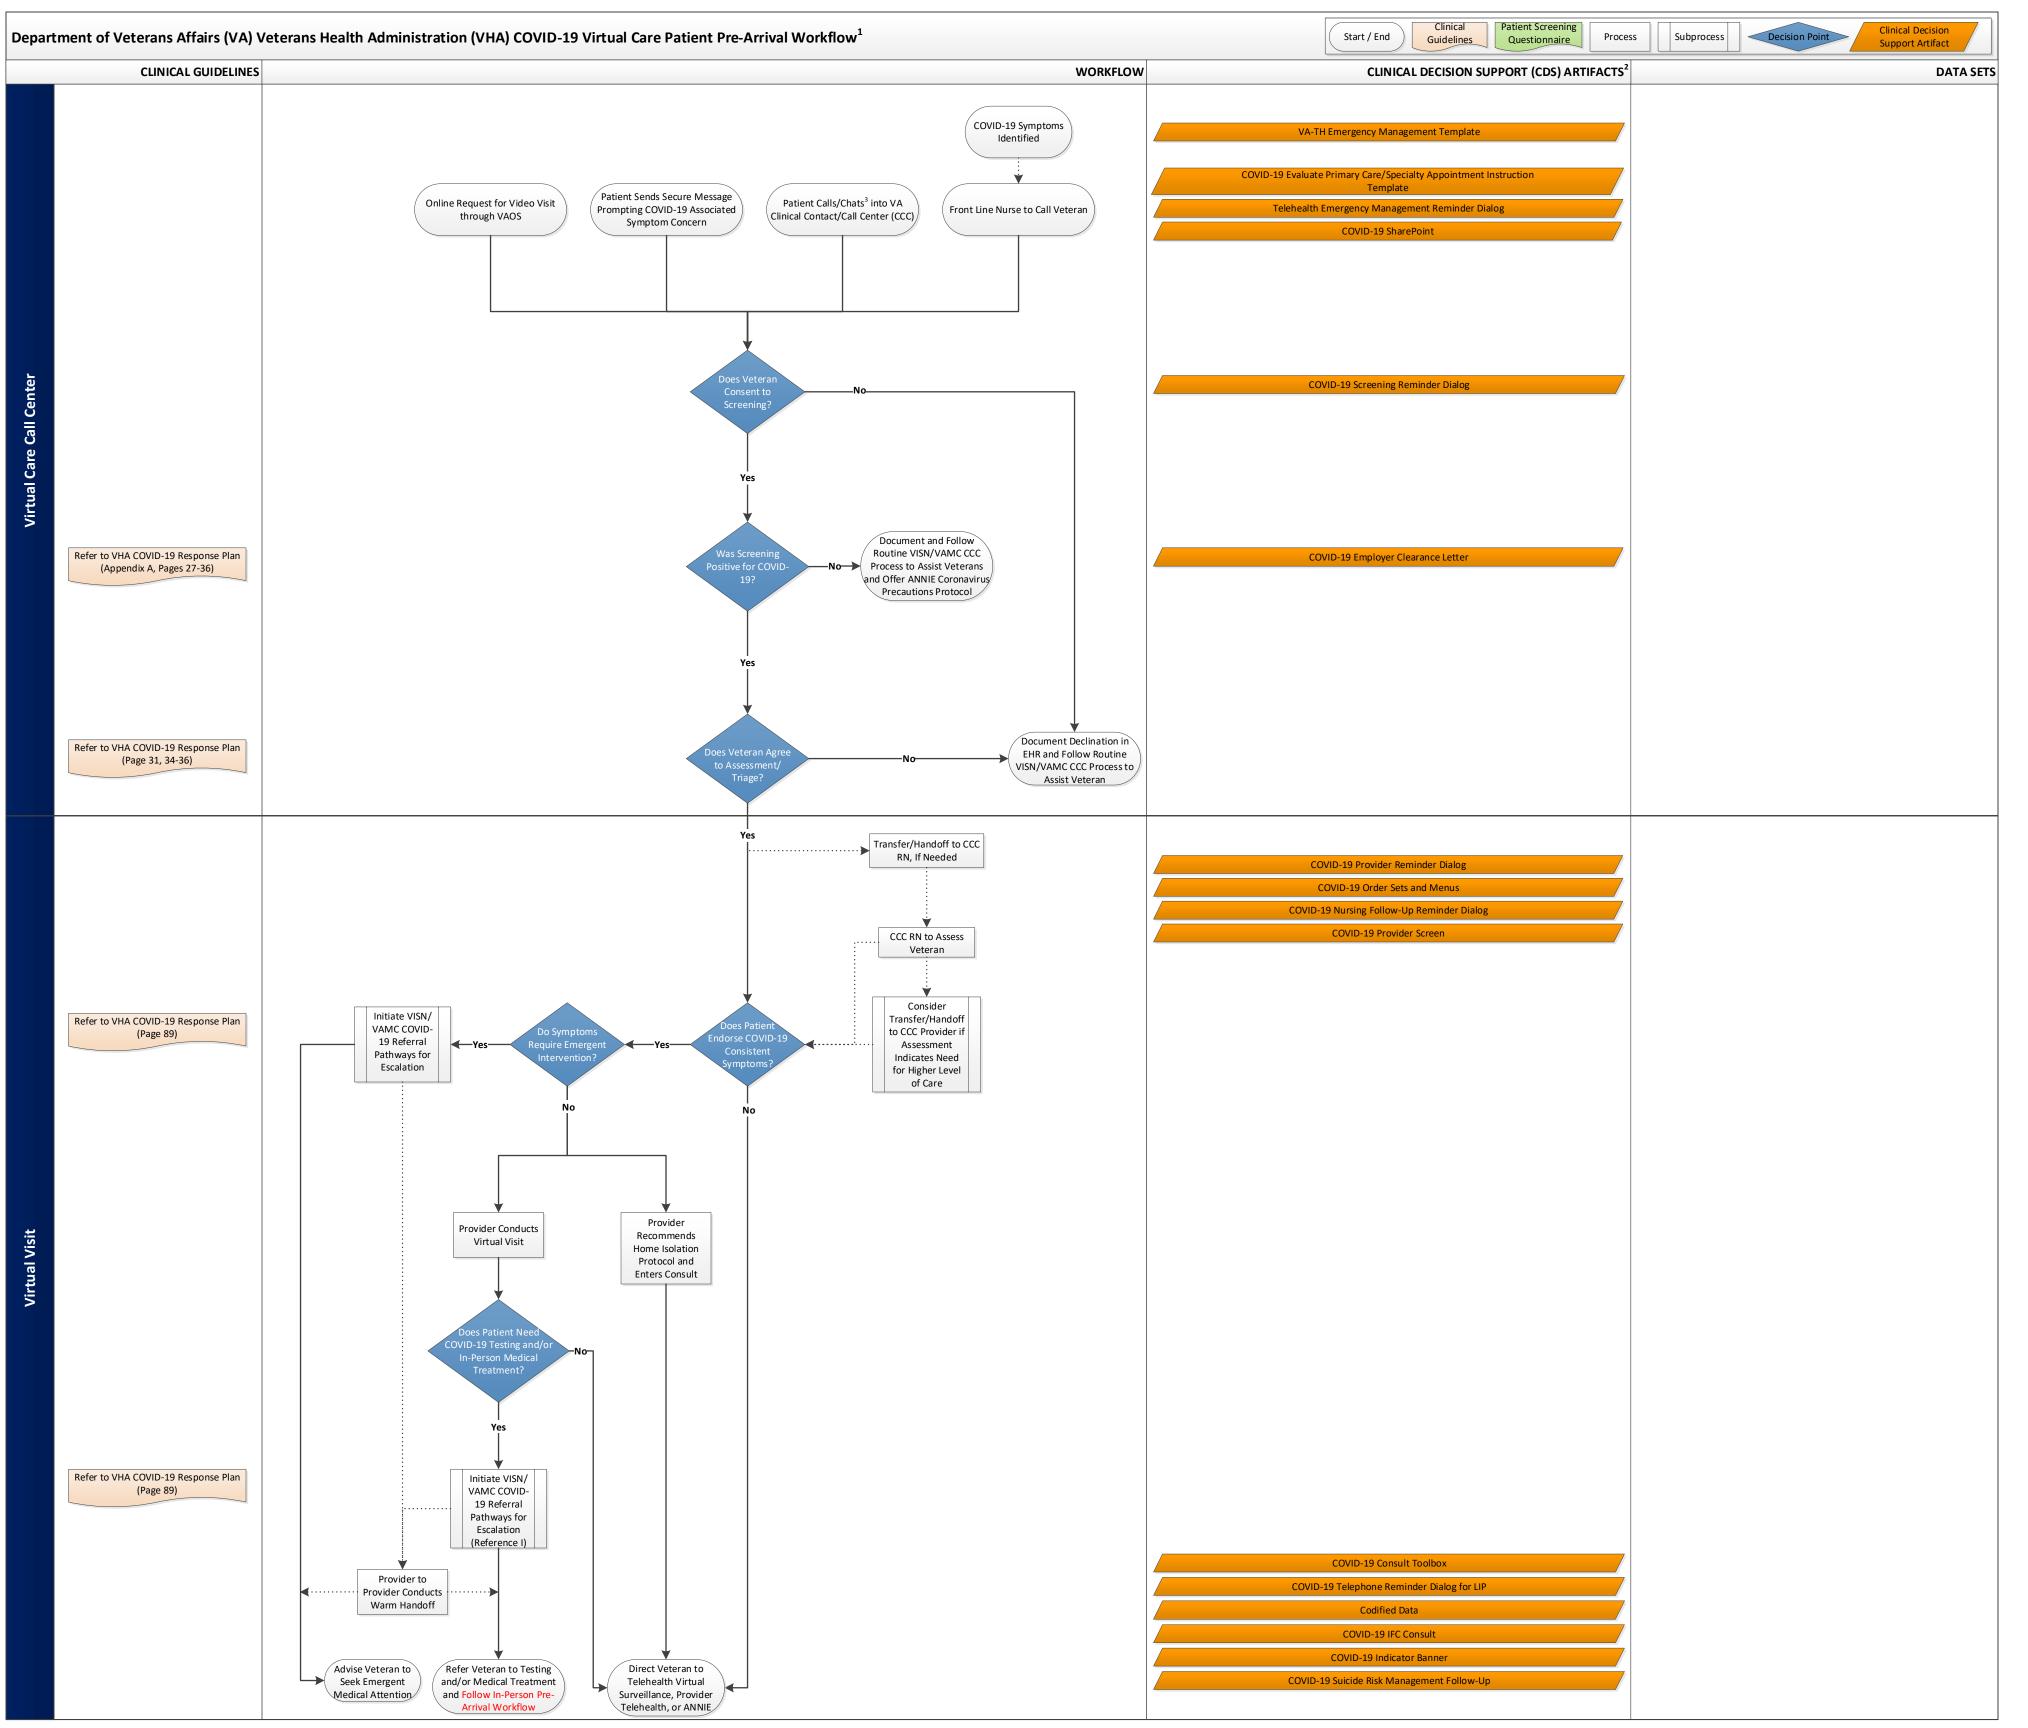

# **Table of Contents**

| VAMC End-to-End           | 4  |
|---------------------------|----|
| Virtual Care Pre-Arrival  | 5  |
| In-Person Pre-Arrival     | 6  |
| Emergency Department      | 7  |
| Inpatient                 |    |
| Intensive Care Unit (ICU) |    |
| Outpatient                | 10 |
| Community Care            |    |
| Long Term Care            |    |
| Virtual Care Follow-Up    |    |
|                           |    |

- 1. Clinical recommendations are to be applied along with consideration of bedside clinical judgement.
- 2. Refer to the COVID-19 SharePoint Page to access a repository of all clinical reminder dialogs and related materials, developed or under development.
- 3. Chat only available in VISNs 8 and 23.

- I. Clinical Contact/Call Center (CCC) Coronavirus Diseases 2019 (COVID-19) Pathway. 3 April 2020.
- II. Veterans Health Administration (VHA) Office of Emergency Management. COVID-19 Response Plan, Incident-specific Annex to the VHA High Consequence Infection (HCI) Base Plan. Version 1.6, 23 March 2020.
- III. Clinical Subject Matter Expert Interviews
- IV. VHA Business Architecture Process Models.