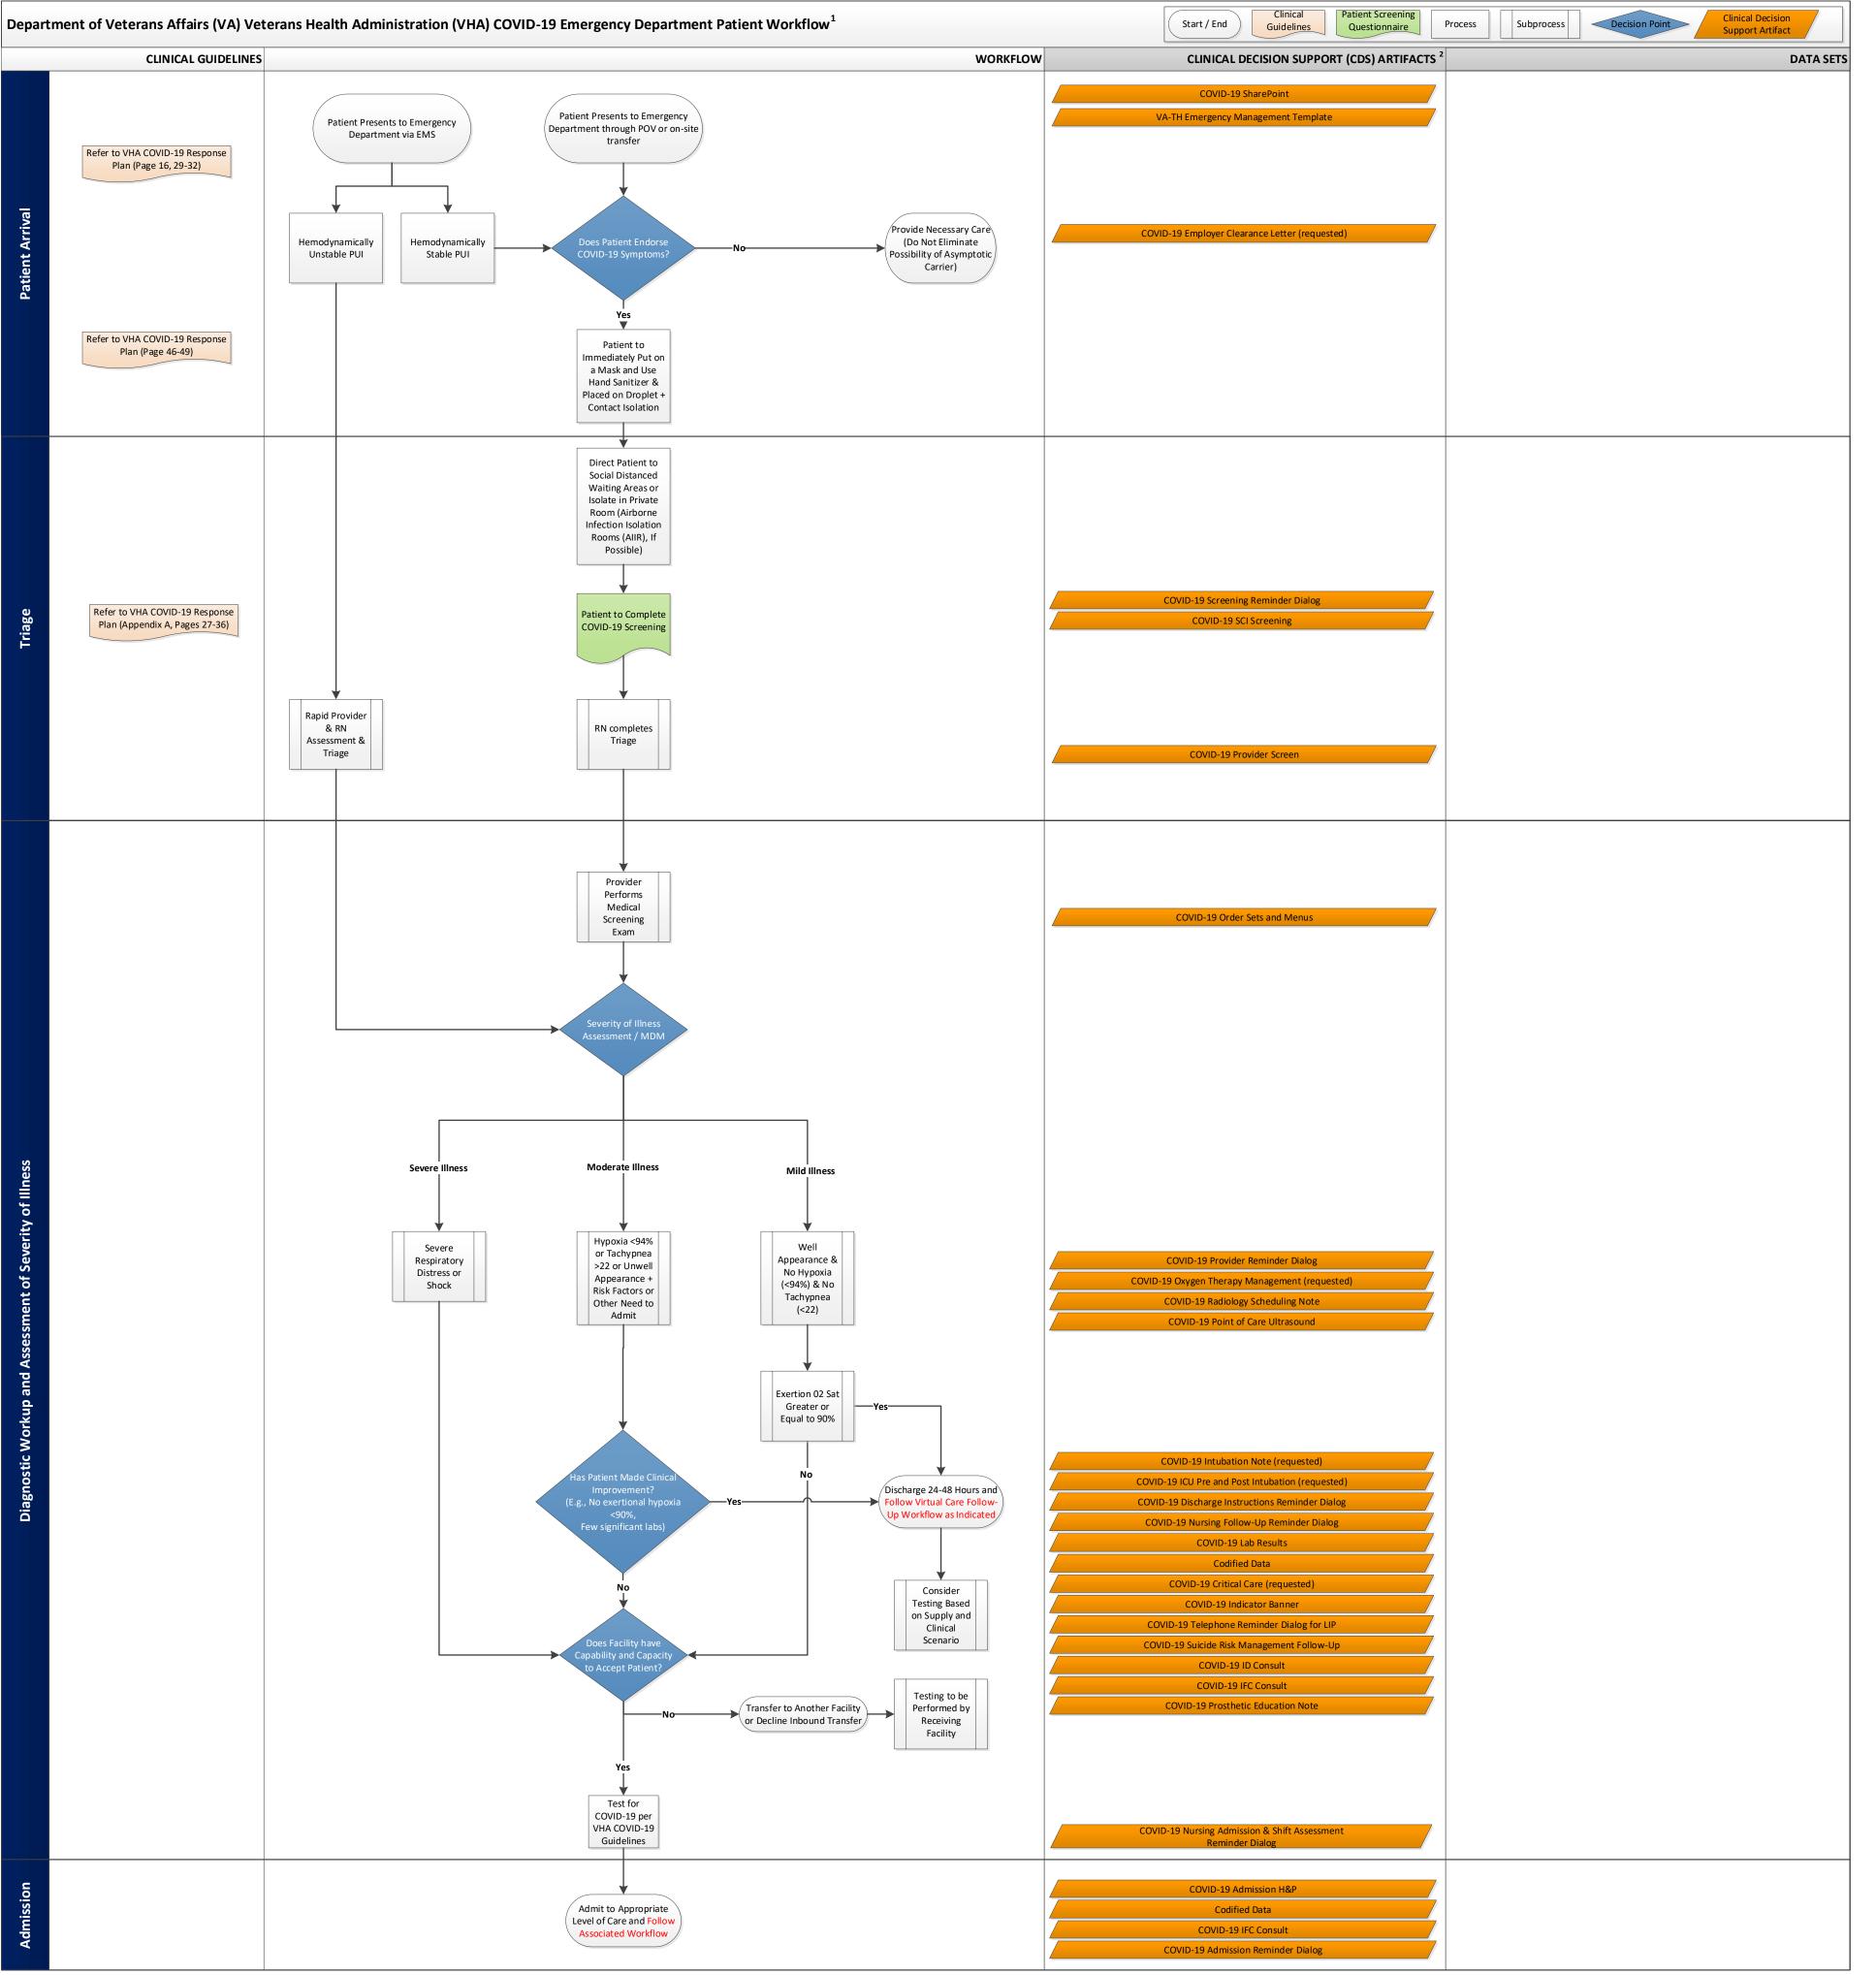

# **Table of Contents**

| VAMC End-to-End           | 4  |
|---------------------------|----|
| Virtual Care Pre-Arrival  | 5  |
| In-Person Pre-Arrival     | 6  |
| Emergency Department      | 7  |
| Inpatient                 |    |
| Intensive Care Unit (ICU) |    |
| Outpatient                | 10 |
| Community Care            |    |
| Long Term Care            |    |
| Virtual Care Follow-Up    |    |
|                           |    |

- 1. Clinical recommendations are to be applied along with consideration of bedside clinical judgement.
- 2. Refer to the COVID-19 SharePoint Page to access a repository of all clinical reminder dialogs and related materials, developed or under development.

#### REFERENCES

Ι.

- Veterans Health Administration (VHA) Office of Emergency Management. COVID-19 Response Plan, Incident-specific Annex to the VHA High Consequence Infection (HCI) Base Plan. Version 1.6, 23 March 2020.
- Clinical Subject Matter Expert Interviews II.
- VHA Business Architecture Process Models. III.