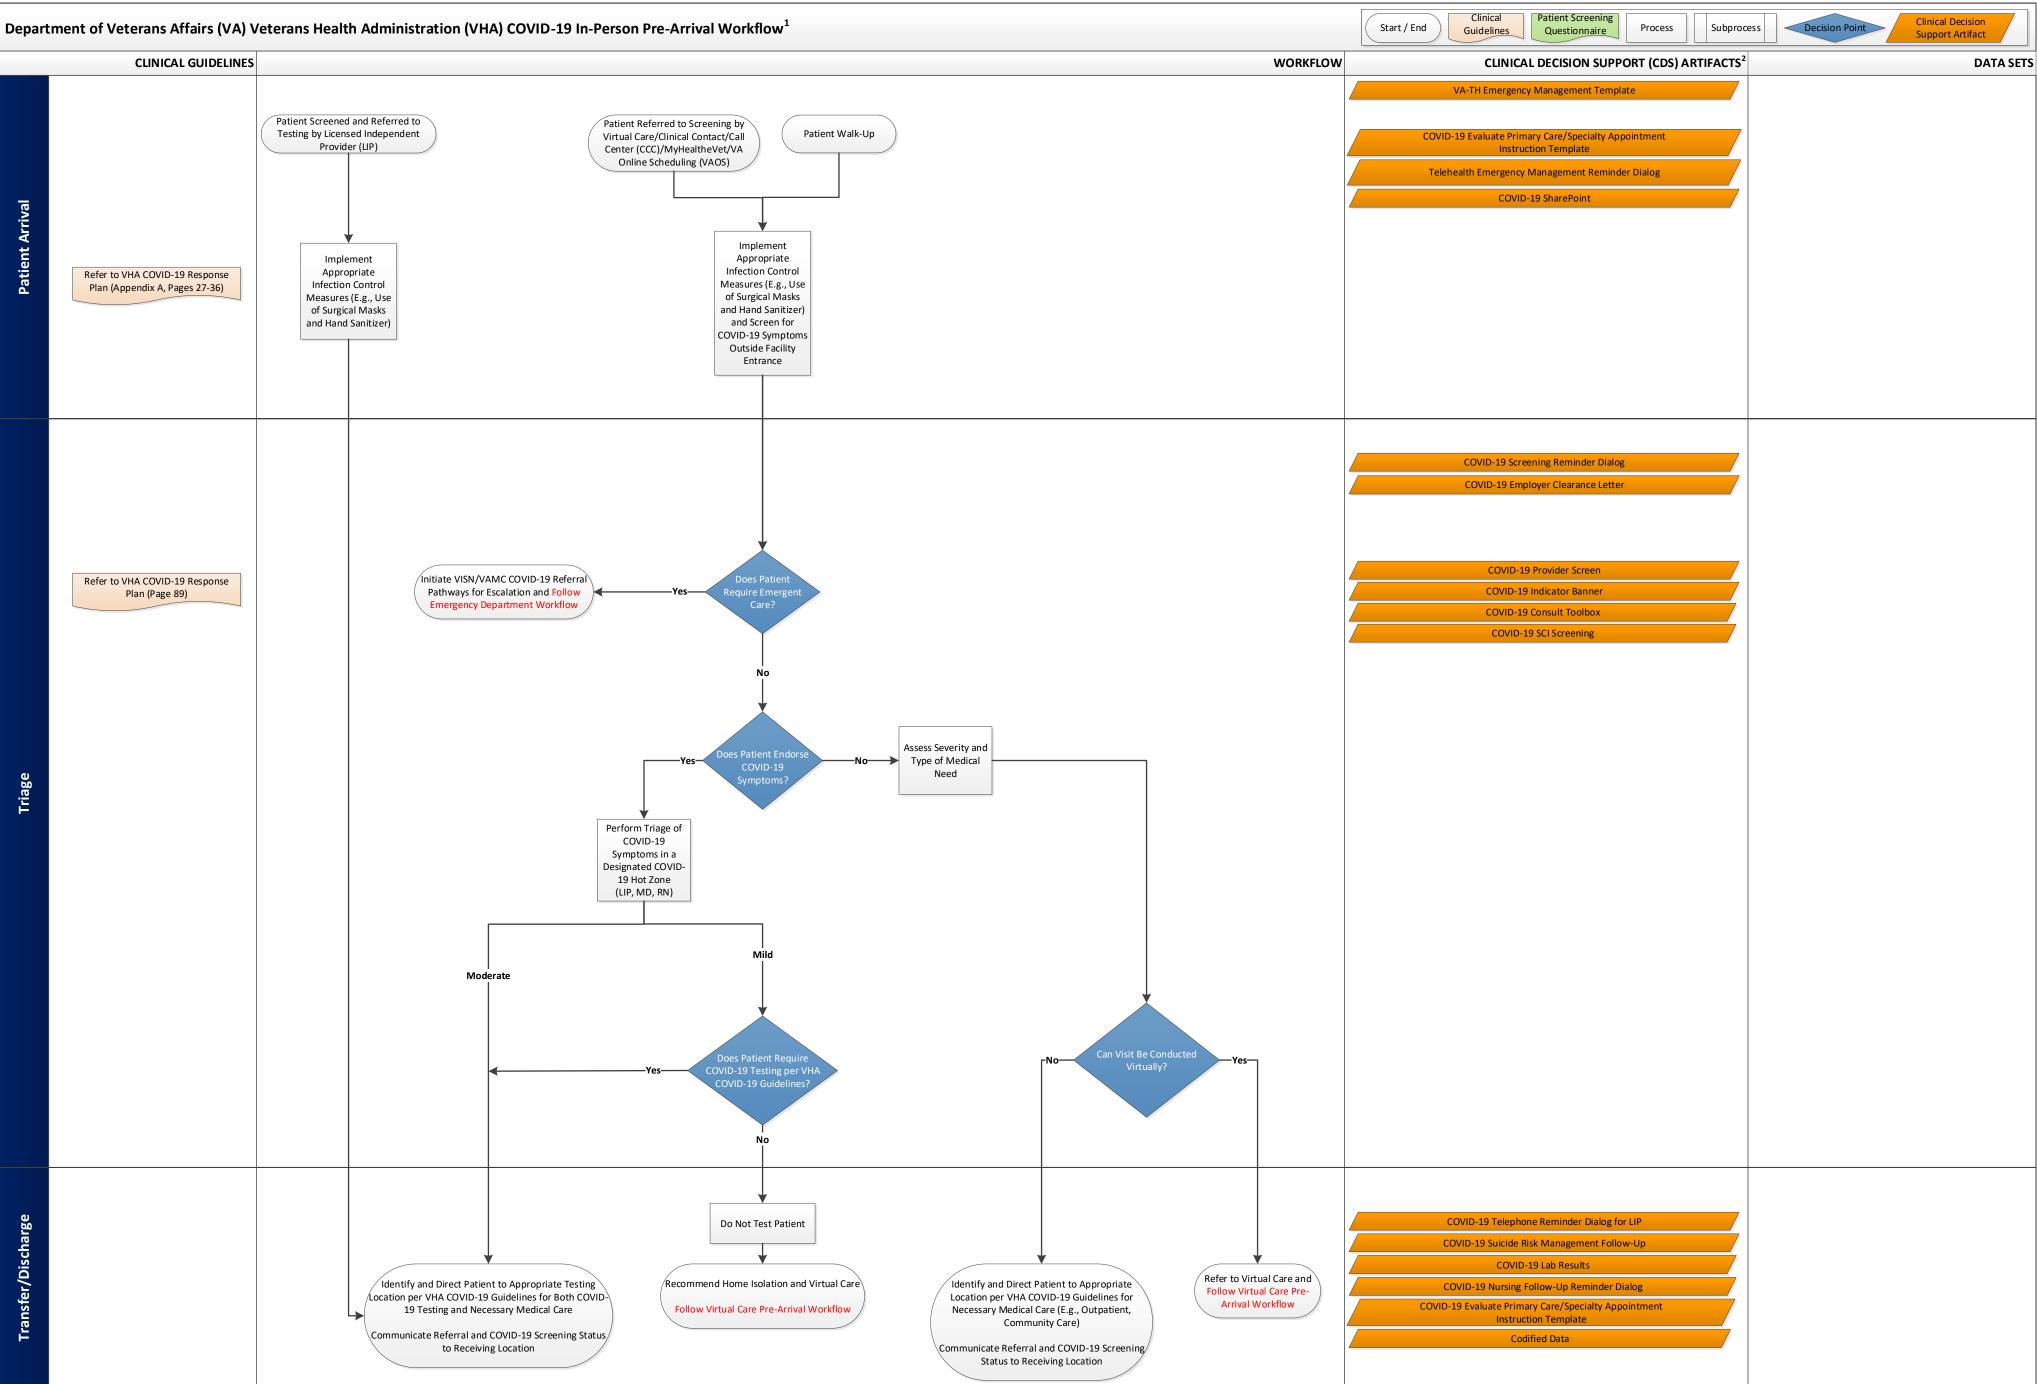

# **Table of Contents**

| VAMC End-to-End           | 4  |
|---------------------------|----|
| Virtual Care Pre-Arrival  | 5  |
| In-Person Pre-Arrival     | 6  |
| Emergency Department      | 7  |
| Inpatient                 |    |
| Intensive Care Unit (ICU) |    |
| Outpatient                | 10 |
| Community Care            |    |
| Long Term Care            |    |
| Virtual Care Follow-Up    |    |
|                           |    |

- Clinical recommendations are to be applied along with consideration of bedside clinical judgement. 1.
- Refer to the COVID-19 SharePoint Page to access a repository of all clinical reminder dialogs and related materials, developed or under development. 2.

- Veterans Health Administration (VHA) Office of Emergency Management. COVID-19 Response Plan, Incident-specific Annex to the VHA High Consequence Infection (HCI) Base Plan. Version 1.6, 23 March 2020. Ι.
- Clinical Subject Matter Expert Interviews Π.
- III. VHA Business Architecture Process Models.