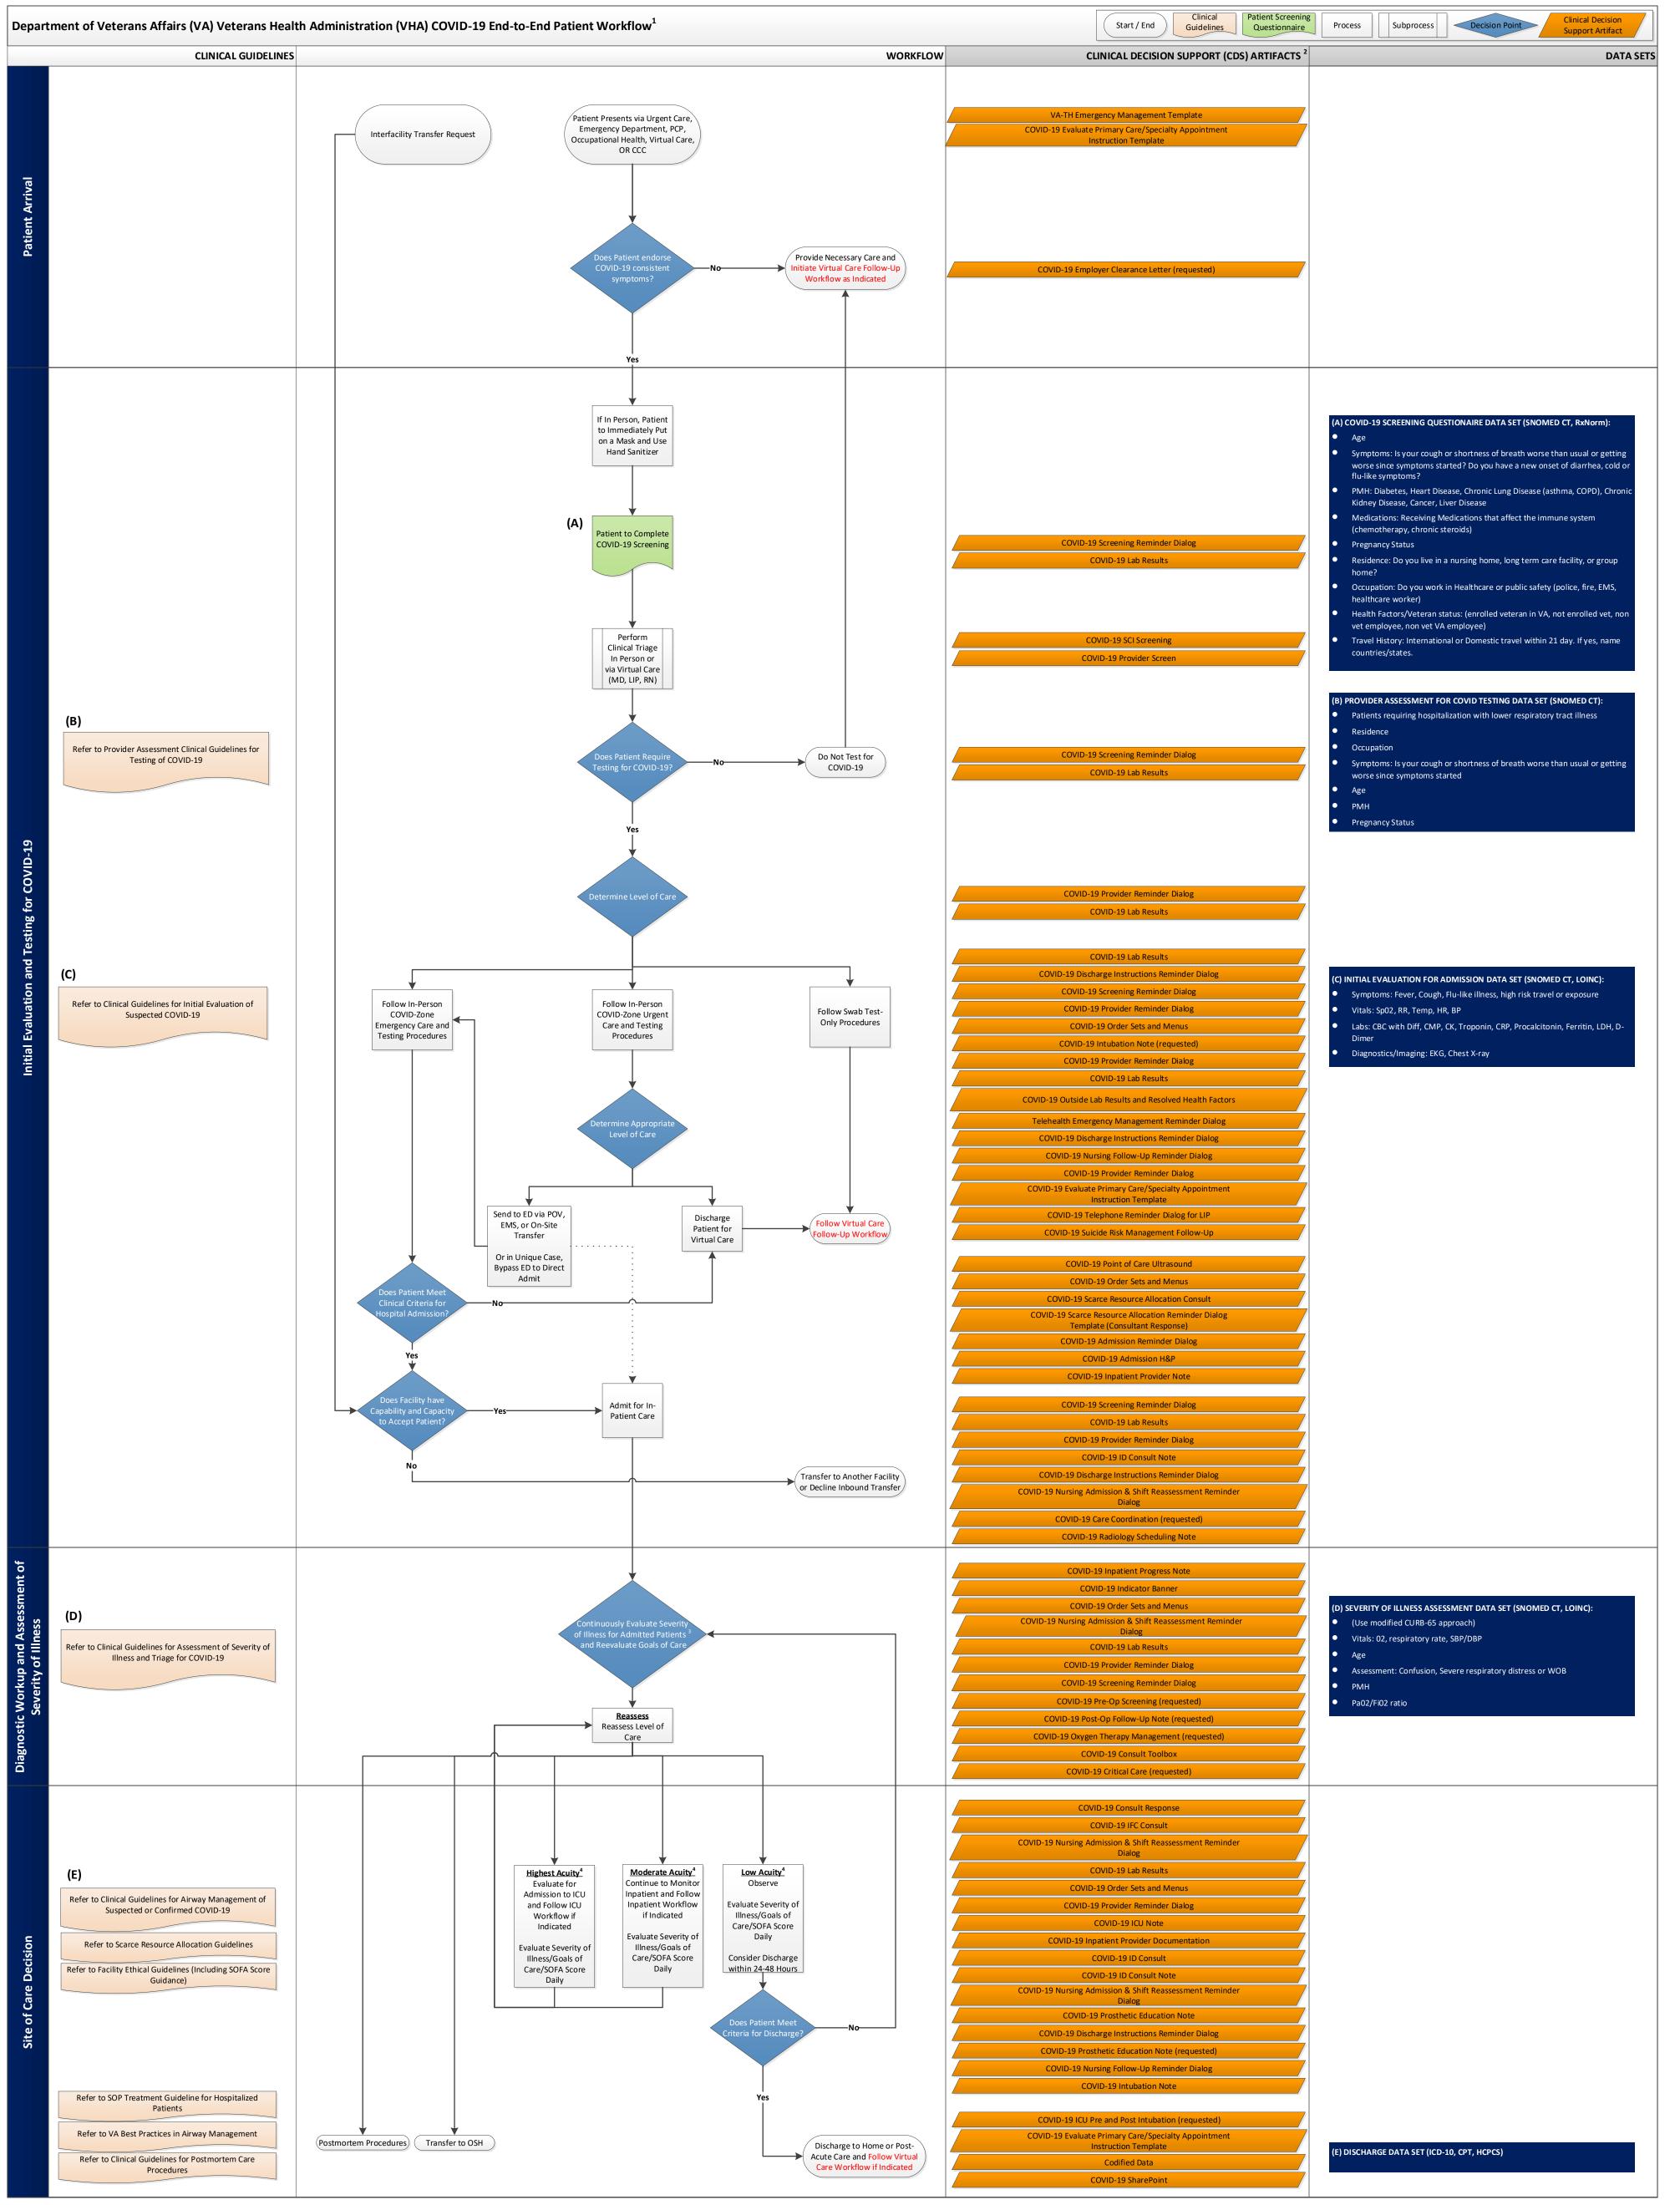

# **Table of Contents**

| VAMC End-to-End           | 4  |
|---------------------------|----|
| Virtual Care Pre-Arrival  | 5  |
| In-Person Pre-Arrival     | 6  |
| Emergency Department      | 7  |
| Inpatient                 |    |
| Intensive Care Unit (ICU) |    |
| Outpatient                | 10 |
| Community Care            |    |
| Long Term Care            |    |
| Virtual Care Follow-Up    |    |
|                           |    |

- 1. Clinical recommendations are to be applied along with consideration of bedside clinical judgement.
- 2. Refer to the COVID-19 SharePoint Page to access a repository of all clinical reminder dialogs and related materials, developed or under development.
- 3. Continuously evaluate patient to ensure alignment to the appropriate level of care. Patients will progress through lower levels of care prior to discharge. If demand exceeds capacity then guidelines will need to be in place for allocation of scarce resources.
- 4. For deciding on Low, Moderate, Severe, or Highest Risk Disease, providers will need to refer to specific assessment for severity of illness and triage document.

- I. WHO: Clinical management of severe acute respiratory infection (SARI) when COVID-19 disease is suspected: Interim Guidance.
- II. Murthy et al. Care of the Critically III Patients with COVID-19. JAMA 2020-03-11.
- III. Zhou et al. Clinical course and Risk Factors for Mortality of Adult Inpatients with Covid-19 in Wuhan, China: a Retrospective Cohort Study. Lancet <u>https://doi.org/10.1016/50140-6736(20)30566-3</u>.
- IV. Veterans Health Administration (VHA) Office of Emergency Management. COVID-19 Response Plan, Incident-specific Annex to the VHA High Consequence Infection (HCI) Base Plan. Version 1.6, 23 March 2020.
- V. VHA Business Architecture Process Models.