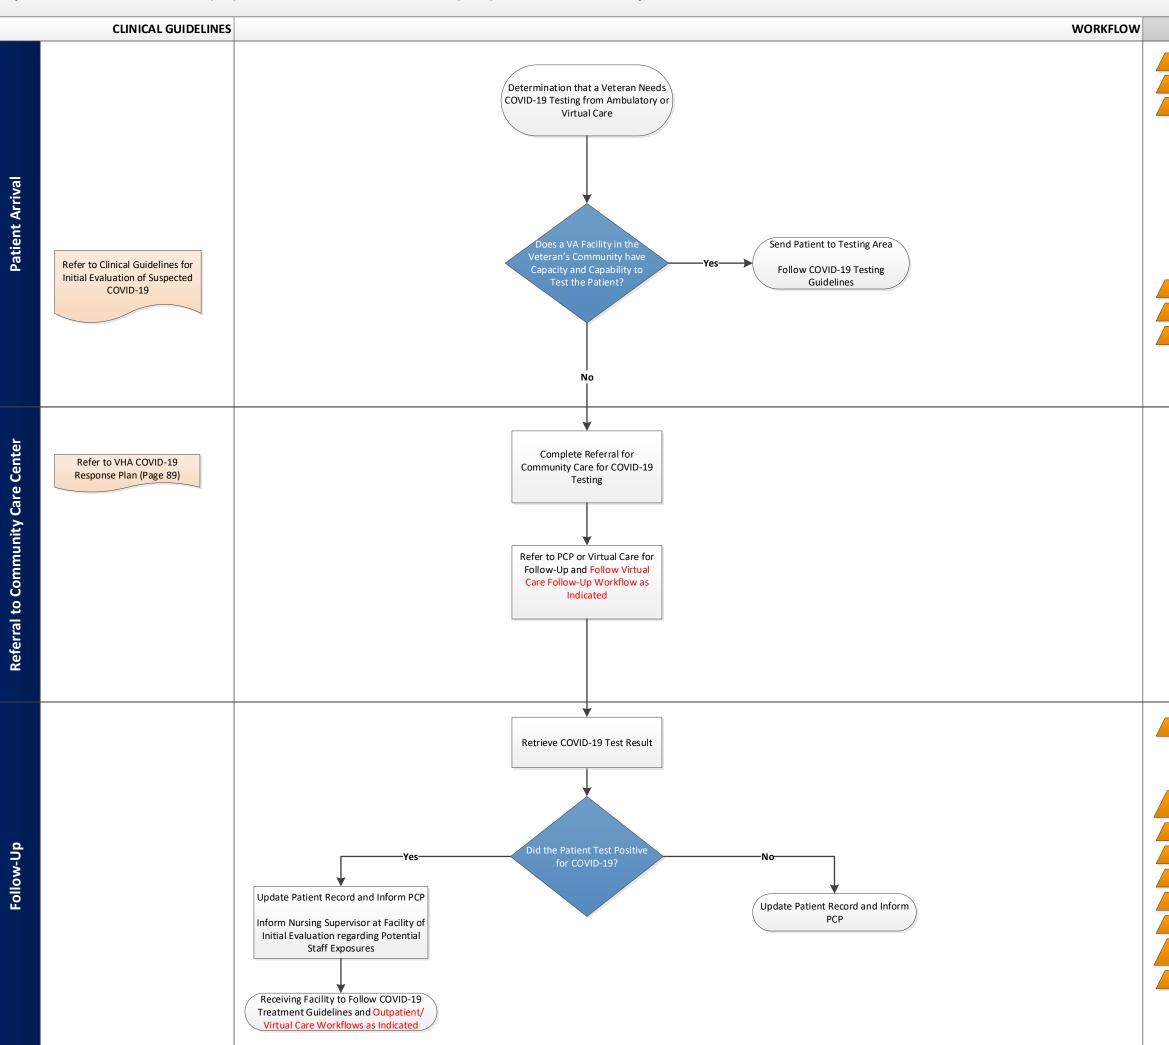

# Department of Veterans Affairs (VA) Veterans Health Administration (VHA) COVID-19 Community Care Workflow<sup>1</sup>

#### ENDNOTES

- Clinical recommendations are to be applied along with consideration of bedside clinical judgement. 1.
- 2. Refer to the COVID-19 SharePoint Page to access a repository of all clinical reminder dialogs and related materials, developed or under development.

- Veterans Health Administration (VHA) Office of Emergency Management. COVID-19 Response Plan, Incident-specific Annex to the VHA High Consequence Infection (HCI) Base Plan. Version 1.6, 23 March 2020. Ι.
- Clinical Subject Matter Expert Interviews II.
- VHA Business Architecture Process Models. III.