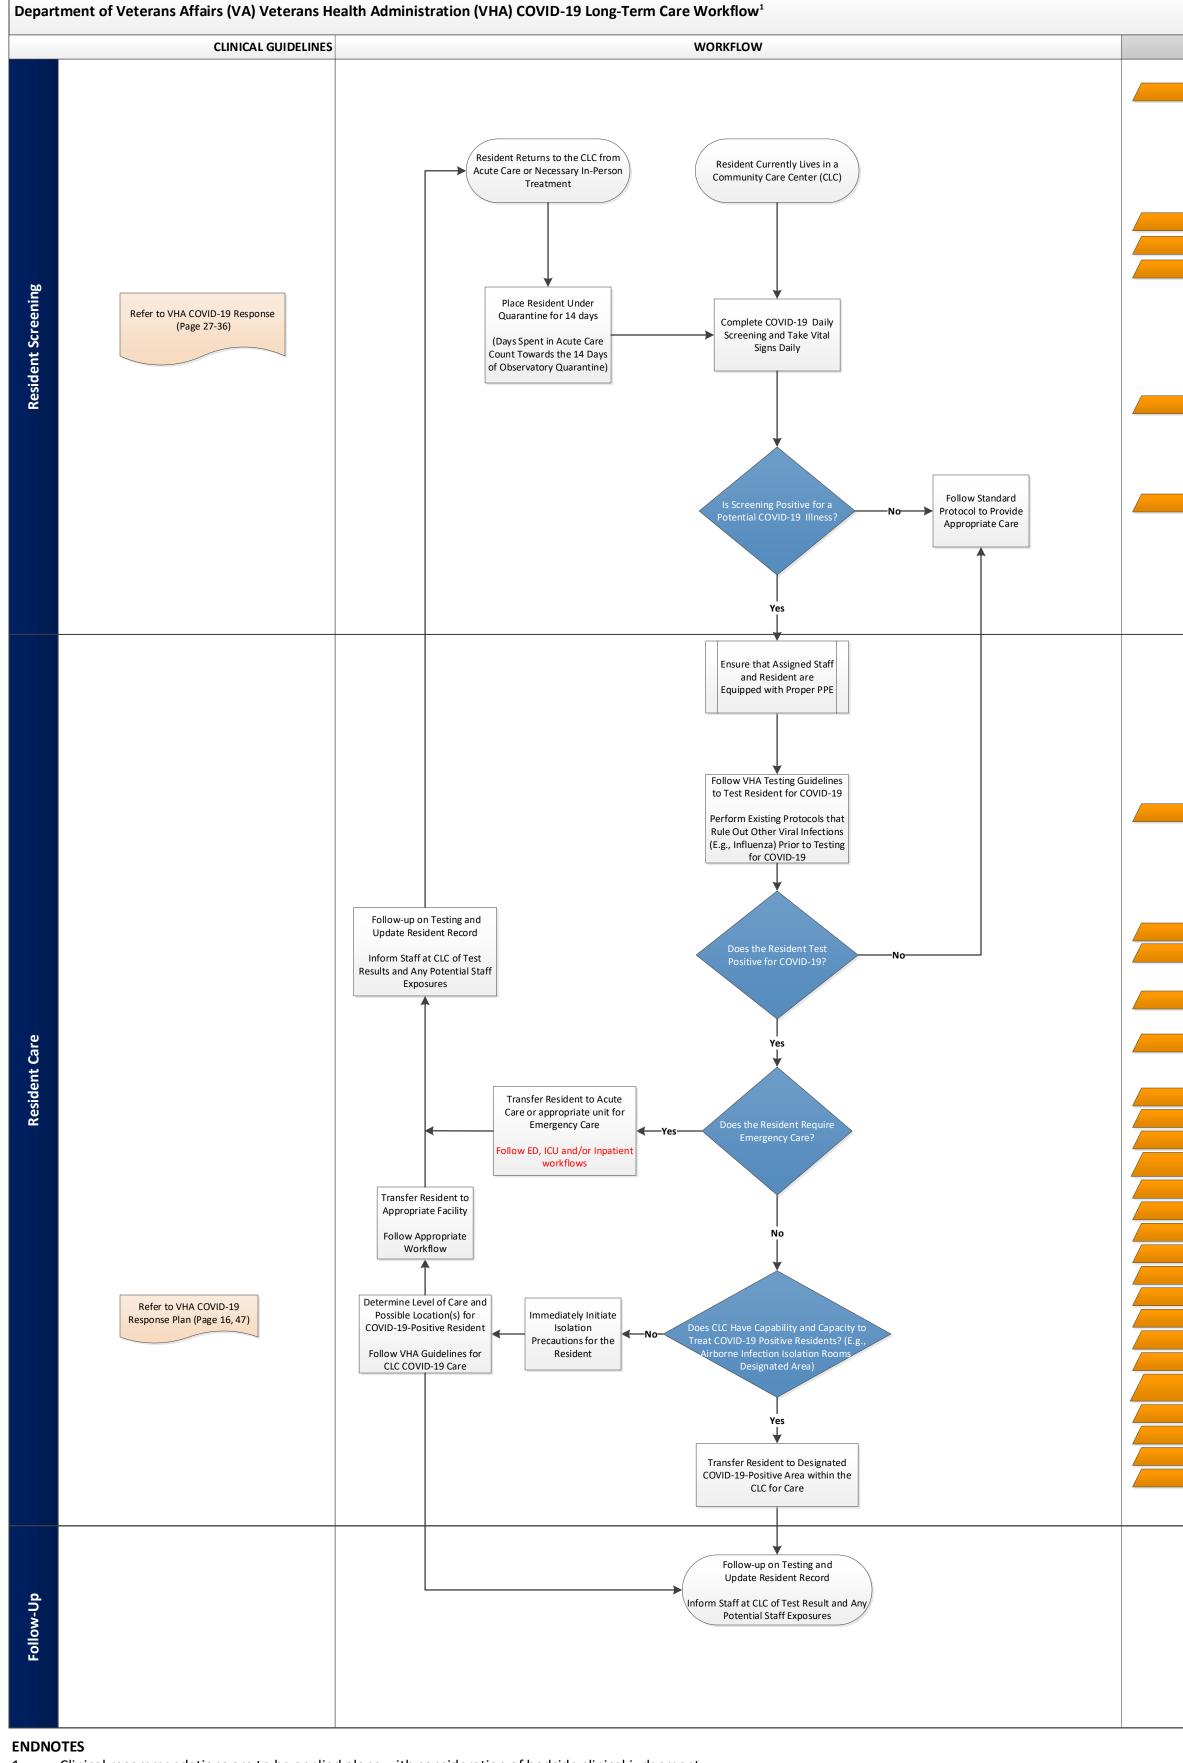

- 1. Clinical recommendations are to be applied along with consideration of bedside clinical judgement.
- 2. Refer to the COVID-19 SharePoint Page to access a repository of all clinical reminder dialogs and related materials, developed or under development.
- 3. Continuously evaluate patient to ensure alignment to the appropriate level of care. Patients will progress through lower levels of care prior to discharge. If demand exceeds capacity then guidelines will need to be in place for allocation of scarce resources.
- 4. For deciding on Low, Moderate, Severe, or Highest Risk Disease, providers will need to refer to specific assessment for severity of illness and triage document.

- I. WHO: Clinical management of severe acute respiratory infection (SARI) when COVID-19 disease is suspected: Interim Guidance.
- II. Murthy et al. Care of the Critically III Patients with COVID-19. JAMA 2020-03-11.
- III. Zhou et al. Clinical course and Risk Factors for Mortality of Adult Inpatients with Covid-19 in Wuhan, China: a Retrospective Cohort Study. Lancet <u>https://doi.org/10.1016/50140-6736(20)30566-3</u>.
- IV. Veterans Health Administration (VHA) Office of Emergency Management. COVID-19 Response Plan, Incident-specific Annex to the VHA High Consequence Infection (HCI) Base Plan. Version 1.6, 23 March 2020.
- V. VHA Business Architecture Process Models.